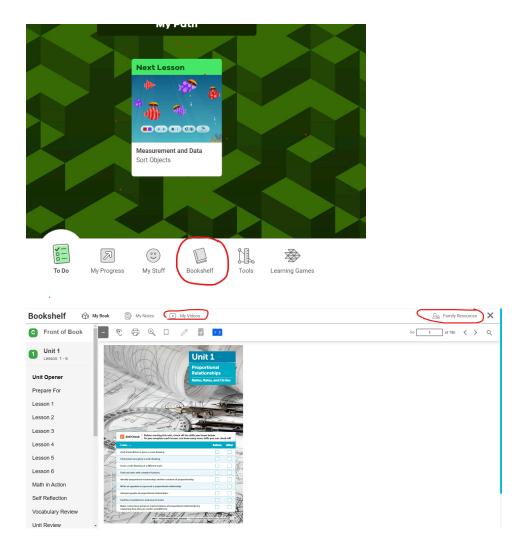

## i-Ready Parent Homework Help

To access useful family resources:

Student logs into iReady Pathways (Reading or Math):

- See below a picture diagram of where to find the links in your students i-Ready Pathways.
  - Bookshelf- this link includes each lesson along with family resources.
  - My Videos- this link provides videos for each lesson

Each video provides additional learning opportunities for the student and the parent. Please note the Family Resource link in the top right corner of the Bookshelf tab. There are many useful links within the Family Resource link that can help both parents and students.